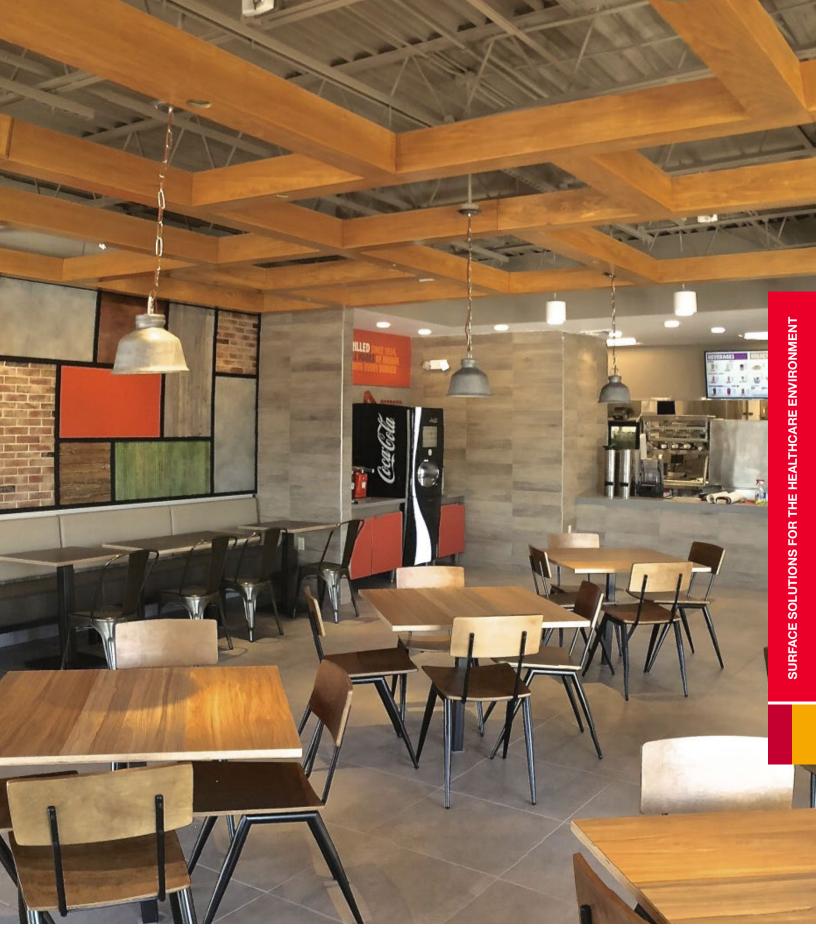

#### Quick Serve/Cafeteria

By combining HPL, TFL and FRL® laminate in a quick serve restaurant, one can create a welcoming ambiance and inviting space while assuring easy maintenance, functionality and long-lasting performance.