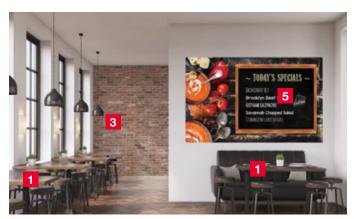

#### **Fast Casual Restaurant**

Create a sense of space, sporting dynamic graphics and strong design elements using custom digital HPL and Duet  $^{\text{TM}}$  Wall Panels. All combined to feel completely natural to the brand and its messaging, this allows not only a unique look but offers high sanitary standards and high impact strength at a value you can afford.