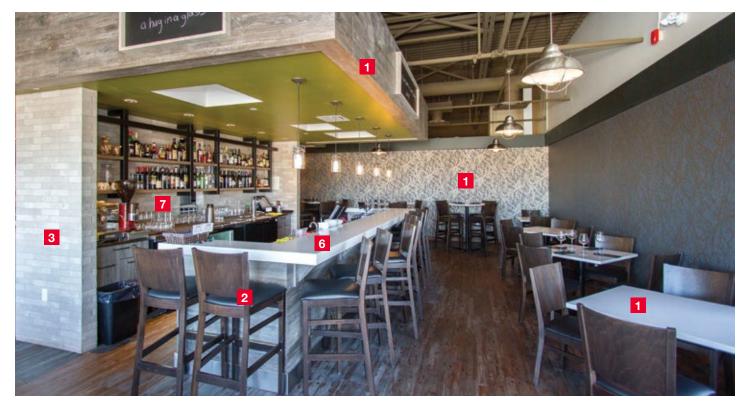

#### Dining Area/Bar

Bridging the gap between traditional fast food and fine dining, fast casual offers the consumer a dining experience that is casual and inviting. Enhance your client's brand with Panolam's endless material options and over 500 color and pattern options and custom capabilities to allow for aesthetically pleasing, yet operationally efficient spaces.