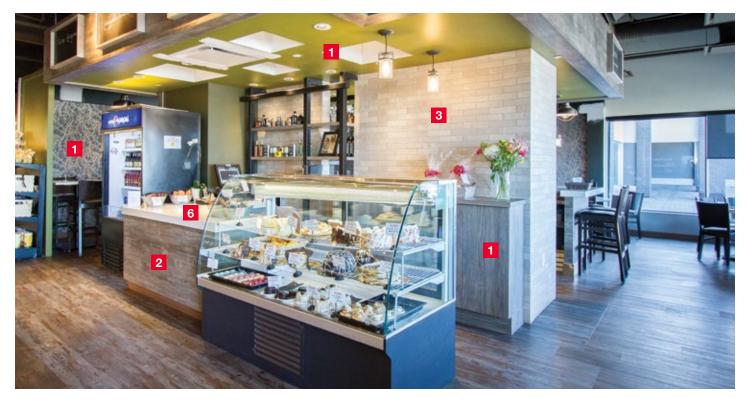

#### Value-minded Brand

Combining HPL and TFL in value-minded brands help create an attractive, more comfortable and upscale space. Open concept tables and seating define the space while a wall collage of different HPL patterns and textures create a unique branded look.

#### Quick Serve/Cafeteria

By combining HPL, TFL and FRL® laminate in a quick serve restaurant, one can create a welcoming ambiance and inviting space while assuring easy maintenance, functionality and long-lasting performance.

#### 6 Hi-Wear HPL

Protects surfaces from dings, abrasions, and unsightly scuff marks caused by high levels of activity. Our Hi-Wear products are five times more resilient than standard grade laminate, providing a higher level of protection.