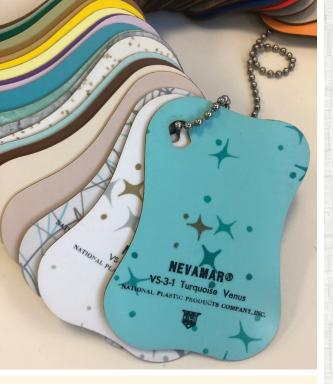

## a tradition of design and innovation since 1939

Nevamar is proud to celebrate its 80th year in style by introducing the Yesteryears™ Collection, a mix of 20 new and retro inspired designs. These rich woodgrains, abstracts and solids are inspired by some of our favorite patterns over the past 80 years.

AY1500 T Gold Mini Raffia

DG0071 SD White Venus 2

Gray Kinetic

SY9250 T **Marigold Fields** 

WM2640 T Planetree Maple

AR2830 T Pink Lemonade Kinetic

DG0075 SD **Lilac Boomerang** 

WY2000 T **Miesian** 

SR5100 T **Blushing Pink** 

Odenton Pink Lady