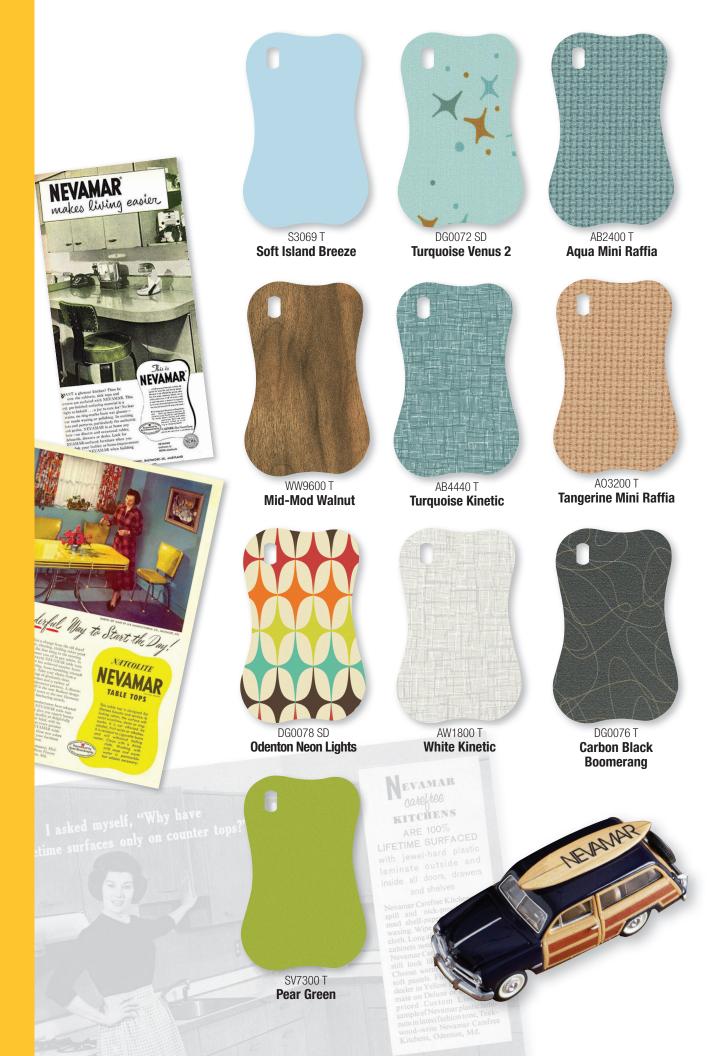

## a tradition of design and innovation since 1939

Nevamar is proud to celebrate its 80th year in style by introducing the Yesteryears™ Collection, a mix of 20 new and retro inspired designs. These rich woodgrains, abstracts and solids are inspired by some of our favorite patterns over the past 80 years.

## Same design. Different substrates

Nevamar continues its long-standing tradition of design and technical innovation featuring a broad selection of quality products. Today, our High Pressure Laminates (HPL) are more versatile than ever, with more design-forward patterns, accent colors, and finishes than ever before. Simply look at what we offer among our specialty laminates and you will know exactly what we mean.