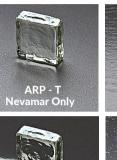

## HPL FINISH OPTIONS

| FINISH<br>PRICE<br>GROUP | CODE | FINISH             | DESCRIPTION                                                 | NOMINAL<br>GLOSS<br>UNITS | STAN | DROHR - DAW   | FE <sup>N</sup> FR® | 7HRUS | olo <sup>en</sup><br>THON | ANT NARKS | 2180ARD | UNED LIFE PE | NIC (SP | HWEAK | + WELL | M <sup>MM®</sup> GM <sup>M</sup> |
|--------------------------|------|--------------------|-------------------------------------------------------------|---------------------------|------|---------------|---------------------|-------|---------------------------|-----------|---------|--------------|---------|-------|--------|----------------------------------|
| KD .                     | Т    | ARP - Nevamar Only | Low gloss, textured finish with ARP                         | 9                         | •    |               |                     |       | •                         |           |         | •            |         |       | •      |                                  |
| STANDARD                 | SD   | TEXTURED SUEDE     | Low gloss, textured finish                                  | 9                         | ٠    |               | •                   | •     | •                         |           | •       | •            |         | •     | ٠      | •                                |
| STA                      | VE   | VELVET             | Smooth, finely grained finish                               | 13                        | •    |               |                     | •     | •                         |           |         | •            |         |       |        | •                                |
|                          | AS   | AEGIS SECURE™*     | Anti-Microbial finish                                       | 9                         | •    |               |                     | •     | •                         |           |         |              |         |       |        |                                  |
|                          | AW   | ASHWOOD            | Fine woodgrain with cathedral                               | 26                        | •    |               |                     | •     | •                         |           |         | •            |         |       |        |                                  |
|                          | CR   | CRYSTAL            | Fine pebbled finish, medium gloss                           | 11                        | ٠    |               |                     | •     | •                         |           | •       | •            |         |       |        | •                                |
|                          | GL   | GLOSS              | High gloss, smooth finish                                   | 96                        | ٠    |               |                     | •     |                           | •         |         | •            |         |       |        | •                                |
|                          | GR   | GRANITE            | Polished stone textured finish                              | 46                        | •    |               |                     | •     | •                         |           |         | •            |         |       |        |                                  |
| SPECIAL                  | LR   | SOFT LEATHER       | Finely grained leather finish                               | 12                        | •    |               |                     | •     | •                         |           |         | •            |         |       |        |                                  |
| 5 DE                     | LZ   | LINE Z             | Linear, deeply embossed grain                               | 4                         | •    |               |                     | •     | •                         |           |         | •            |         |       |        |                                  |
| 0)                       | MG   | MEDIUM GLOSS       | Medium gloss, smooth finish                                 | 33                        | •    |               |                     | •     | •                         |           |         | •            |         |       | •      | •                                |
|                          | PV   | POLISHED VELVET    | Smooth, textured furniture finish                           | 25                        | •    |               |                     | •     | •                         |           |         | •            |         |       |        | •                                |
|                          | SX   | STONE X            | Natural and polished stone surface                          | 30                        | •    |               |                     | •     | •                         |           |         | •            |         |       |        |                                  |
|                          | SM   | SUPER MATTE        | Easy touch, non-reflective surface                          | 3                         | •    |               |                     | •     | •                         |           |         | •            |         |       |        | •                                |
|                          | WE   | WOOD ESSENCE       | Slight ticking detail of natural wood                       | 6                         | •    |               |                     | •     | •                         |           |         | •            |         |       |        |                                  |
|                          | AB   | AGED BARK          | Honed, raw woodgrain evokes a feel<br>of natural bark       | 4                         | •    |               |                     | ٠     | •                         |           |         | •            |         |       |        |                                  |
|                          | BB   | BARNBOARD          | Flowing linear plank in a semi-matte finish                 | 8                         | •    |               |                     | •     | •                         |           |         | •            |         |       |        |                                  |
|                          | EV   | EVOLUTION          | matte and gloss organic texture                             | 8                         | •    |               |                     | •     | •                         |           |         | •            |         |       |        |                                  |
|                          | FL   | FINELINE           | Fine linear grain perfectly balanced with a hint of sheen   | 4                         | •    |               |                     | •     | •                         |           |         | •            |         |       |        |                                  |
| M                        | GV   | GROOVY             | Eclectic abstract pattern that appears to<br>create motion  | 3                         | •    |               |                     | •     | •                         |           |         | •            |         |       |        |                                  |
| PREMIUM                  |      | HEX                | Geometric repeating pattern, low gloss                      | 2                         | •    |               |                     | •     | •                         |           |         | •            |         |       |        |                                  |
| Я                        | IW   | IRONWOOD           | Natural flowing wood texture, low gloss                     | 3                         | ٠    |               |                     | ٠     | •                         |           |         | •            |         | _     | _      |                                  |
|                          |      | METALZ             | Metal look, high gloss metal finish                         | 13                        | •    |               |                     | •     | •                         |           |         | •            |         |       |        |                                  |
|                          | NW   | NATURAL WOOD       | Real wood texture, low gloss                                | 3                         | •    |               | •                   | •     | •                         |           |         | ٠            |         | •     |        |                                  |
|                          | NS   | NATURAL STONE      | indentations offering a time-worn look                      | 5                         | •    |               |                     | •     | •                         |           |         | •            |         |       |        |                                  |
|                          | SL   | SLATE              | Deeply embossed slate finish                                | 6                         | •    | _             |                     | •     | •                         | _         |         | •            | _       | _     | _      |                                  |
|                          | TL   | TIMBERLINE         | gloss and matte finish                                      | 9                         | •    |               |                     | •     | •                         |           |         | •            |         |       |        |                                  |
|                          | TW   | TACTILE WEAVE      | Modern woven fabric, low gloss                              | 3                         | •    |               |                     | ٠     | •                         |           |         | •            |         |       |        |                                  |
| ESD                      | LS   | SUEDE ESD          | ESD Only - Low gloss, textured finish                       | 8                         |      |               |                     |       |                           |           |         |              | •       |       |        |                                  |
| FLAWLESS™                |      | SOFT TOUCH         | Flawless Only - Ultra super matte,<br>fingerprint resistant | 2                         |      | •<br>Thicklas | The s               |       | •                         |           |         |              |         |       |        |                                  |

Inspira™ custom digital and digital library finish availability is dictated by substrate on which graphic is used, i.e., HPL, FRL®, Thicklam™, etc.

\*Agis Secure finish available in US only