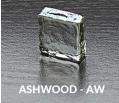

## HPL FINISH OPTIONS

| FINISH<br>PRICE<br>GROUP | CODE | FINISH             | DESCRIPTION                                                 | NOMINAL<br>GLOSS<br>UNITS | STAN | DROHR - DAW   | FE <sup>N</sup> FR® | 7HRUS | olo <sup>en</sup><br>THON | ANT NARKS | 2180ARD | UNED LIFE PE | NIC (SP | HWEAK | + WELL | M <sup>MM®</sup> GM <sup>M</sup> |
|--------------------------|------|--------------------|-------------------------------------------------------------|---------------------------|------|---------------|---------------------|-------|---------------------------|-----------|---------|--------------|---------|-------|--------|----------------------------------|
| KD .                     | Т    | ARP - Nevamar Only | Low gloss, textured finish with ARP                         | 9                         | •    |               |                     |       | •                         |           |         | •            |         |       | •      |                                  |
| STANDARD                 | SD   | TEXTURED SUEDE     | Low gloss, textured finish                                  | 9                         | ٠    |               | •                   | •     | •                         |           | •       | •            |         | •     | ٠      | •                                |
| STA                      | VE   | VELVET             | Smooth, finely grained finish                               | 13                        | •    |               |                     | •     | •                         |           |         | •            |         |       |        | •                                |
|                          | AS   | AEGIS SECURE™*     | Anti-Microbial finish                                       | 9                         | •    |               |                     | •     | •                         |           |         |              |         |       |        |                                  |
|                          | AW   | ASHWOOD            | Fine woodgrain with cathedral                               | 26                        | •    |               |                     | •     | •                         |           |         | •            |         |       |        |                                  |
|                          | CR   | CRYSTAL            | Fine pebbled finish, medium gloss                           | 11                        | ٠    |               |                     | •     | •                         |           | •       | •            |         |       |        | •                                |
|                          | GL   | GLOSS              | High gloss, smooth finish                                   | 96                        | ٠    |               |                     | •     |                           | •         |         | •            |         |       |        | •                                |
|                          | GR   | GRANITE            | Polished stone textured finish                              | 46                        | •    |               |                     | •     | •                         |           |         | •            |         |       |        |                                  |
| SPECIAL                  | LR   | SOFT LEATHER       | Finely grained leather finish                               | 12                        | •    |               |                     | •     | •                         |           |         | •            |         |       |        |                                  |
| 5 DE                     | LZ   | LINE Z             | Linear, deeply embossed grain                               | 4                         | •    |               |                     | •     | •                         |           |         | •            |         |       |        |                                  |
| 0)                       | MG   | MEDIUM GLOSS       | Medium gloss, smooth finish                                 | 33                        | •    |               |                     | •     | •                         |           |         | •            |         |       | •      | •                                |
|                          | PV   | POLISHED VELVET    | Smooth, textured furniture finish                           | 25                        | •    |               |                     | •     | •                         |           |         | •            |         |       |        | •                                |
|                          | SX   | STONE X            | Natural and polished stone surface                          | 30                        | •    |               |                     | •     | •                         |           |         | •            |         |       |        |                                  |
|                          | SM   | SUPER MATTE        | Easy touch, non-reflective surface                          | 3                         | •    |               |                     | •     | •                         |           |         | •            |         |       |        | •                                |
|                          | WE   | WOOD ESSENCE       | Slight ticking detail of natural wood                       | 6                         | •    |               |                     | •     | •                         |           |         | •            |         |       |        |                                  |
|                          | AB   | AGED BARK          | Honed, raw woodgrain evokes a feel<br>of natural bark       | 4                         | •    |               |                     | ٠     | •                         |           |         | •            |         |       |        |                                  |
|                          | BB   | BARNBOARD          | Flowing linear plank in a semi-matte finish                 | 8                         | •    |               |                     | •     | •                         |           |         | •            |         |       |        |                                  |
|                          | EV   | EVOLUTION          | matte and gloss organic texture                             | 8                         | •    |               |                     | •     | •                         |           |         | •            |         |       |        |                                  |
|                          | FL   | FINELINE           | Fine linear grain perfectly balanced with a hint of sheen   | 4                         | •    |               |                     | •     | •                         |           |         | •            |         |       |        |                                  |
| M                        | GV   | GROOVY             | Eclectic abstract pattern that appears to<br>create motion  | 3                         | •    |               |                     | •     | •                         |           |         | •            |         |       |        |                                  |
| PREMIUM                  |      | HEX                | Geometric repeating pattern, low gloss                      | 2                         | •    |               |                     | •     | •                         |           |         | •            |         |       |        |                                  |
| Я                        | IW   | IRONWOOD           | Natural flowing wood texture, low gloss                     | 3                         | ٠    |               |                     | ٠     | •                         |           |         | •            |         | _     | _      |                                  |
|                          |      | METALZ             | Metal look, high gloss metal finish                         | 13                        | •    |               |                     | •     | •                         |           |         | •            |         |       |        |                                  |
|                          | NW   | NATURAL WOOD       | Real wood texture, low gloss                                | 3                         | •    |               | •                   | •     | •                         |           |         | ٠            |         | •     |        |                                  |
|                          | NS   | NATURAL STONE      | indentations offering a time-worn look                      | 5                         | •    |               |                     | •     | •                         |           |         | •            |         |       |        |                                  |
|                          | SL   | SLATE              | Deeply embossed slate finish                                | 6                         | •    | _             |                     | •     | •                         | _         |         | •            | _       | _     | _      |                                  |
|                          | TL   | TIMBERLINE         | gloss and matte finish                                      | 9                         | •    |               |                     | •     | •                         |           |         | •            |         |       |        |                                  |
|                          | TW   | TACTILE WEAVE      | Modern woven fabric, low gloss                              | 3                         | •    |               |                     | ٠     | •                         |           |         | •            |         |       |        |                                  |
| ESD                      | LS   | SUEDE ESD          | ESD Only - Low gloss, textured finish                       | 8                         |      |               |                     |       |                           |           |         |              | •       |       |        |                                  |
| FLAWLESS™                |      | SOFT TOUCH         | Flawless Only - Ultra super matte,<br>fingerprint resistant | 2                         |      | •<br>Thicklas | The s               |       | •                         |           |         |              |         |       |        |                                  |

Inspira™ custom digital and digital library finish availability is dictated by substrate on which graphic is used, i.e., HPL, FRL®, Thicklam™, etc.

\*Agis Secure finish available in US only