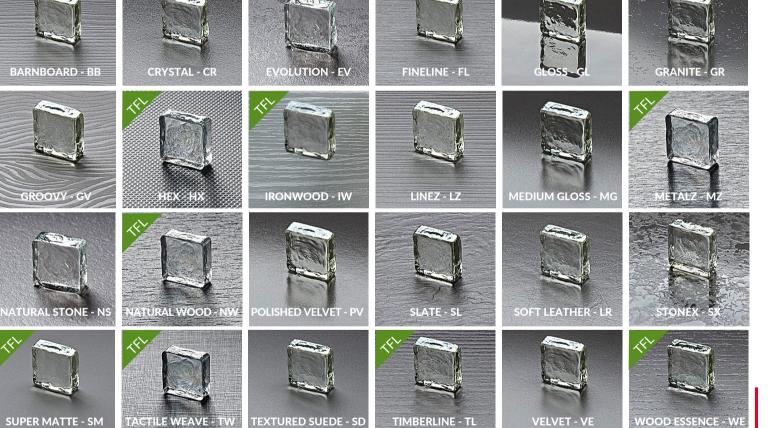

## HPL FINISH OPTIONS

| FINISH<br>PRICE<br>GROUP | CODE | FINISH             | DESCRIPTION                                                 | NOMINAL<br>GLOSS<br>UNITS | STAN | DROHR - DAW   | FE <sup>N</sup> FR® | 7HRUS | olo <sup>en</sup><br>THON | ANT NARKS | 2180ARD | UNED LIFE PE | NIC (SP | HWEAK | + WELL | M <sup>MM®</sup> GM <sup>M</sup> |
|--------------------------|------|--------------------|-------------------------------------------------------------|---------------------------|------|---------------|---------------------|-------|---------------------------|-----------|---------|--------------|---------|-------|--------|----------------------------------|
| KD .                     | Т    | ARP - Nevamar Only | Low gloss, textured finish with ARP                         | 9                         | •    |               |                     |       | •                         |           |         | •            |         |       | •      |                                  |
| STANDARD                 | SD   | TEXTURED SUEDE     | Low gloss, textured finish                                  | 9                         | ٠    |               | •                   | •     | •                         |           | •       | •            |         | •     | ٠      | •                                |
| STA                      | VE   | VELVET             | Smooth, finely grained finish                               | 13                        | •    |               |                     | •     | •                         |           |         | •            |         |       |        | •                                |
|                          | AS   | AEGIS SECURE™*     | Anti-Microbial finish                                       | 9                         | •    |               |                     | •     | •                         |           |         |              |         |       |        |                                  |
|                          | AW   | ASHWOOD            | Fine woodgrain with cathedral                               | 26                        | •    |               |                     | •     | •                         |           |         | •            |         |       |        |                                  |
|                          | CR   | CRYSTAL            | Fine pebbled finish, medium gloss                           | 11                        | ٠    |               |                     | •     | •                         |           | •       | •            |         |       |        | •                                |
|                          | GL   | GLOSS              | High gloss, smooth finish                                   | 96                        | ٠    |               |                     | •     |                           | •         |         | •            |         |       |        | •                                |
|                          | GR   | GRANITE            | Polished stone textured finish                              | 46                        | •    |               |                     | •     | •                         |           |         | •            |         |       |        |                                  |
| SPECIAL                  | LR   | SOFT LEATHER       | Finely grained leather finish                               | 12                        | •    |               |                     | •     | •                         |           |         | •            |         |       |        |                                  |
| 5 DE                     | LZ   | LINE Z             | Linear, deeply embossed grain                               | 4                         | •    |               |                     | •     | •                         |           |         | •            |         |       |        |                                  |
| 0)                       | MG   | MEDIUM GLOSS       | Medium gloss, smooth finish                                 | 33                        | •    |               |                     | •     | •                         |           |         | •            |         |       | •      | •                                |
|                          | PV   | POLISHED VELVET    | Smooth, textured furniture finish                           | 25                        | •    |               |                     | •     | •                         |           |         | •            |         |       |        | •                                |
|                          | SX   | STONE X            | Natural and polished stone surface                          | 30                        | •    |               |                     | •     | •                         |           |         | •            |         |       |        |                                  |
|                          | SM   | SUPER MATTE        | Easy touch, non-reflective surface                          | 3                         | •    |               |                     | •     | •                         |           |         | •            |         |       |        | •                                |
|                          | WE   | WOOD ESSENCE       | Slight ticking detail of natural wood                       | 6                         | •    |               |                     | •     | •                         |           |         | •            |         |       |        |                                  |
|                          | AB   | AGED BARK          | Honed, raw woodgrain evokes a feel<br>of natural bark       | 4                         | •    |               |                     | ٠     | •                         |           |         | •            |         |       |        |                                  |
|                          | BB   | BARNBOARD          | Flowing linear plank in a semi-matte finish                 | 8                         | •    |               |                     | •     | •                         |           |         | •            |         |       |        |                                  |
|                          | EV   | EVOLUTION          | matte and gloss organic texture                             | 8                         | •    |               |                     | •     | •                         |           |         | •            |         |       |        |                                  |
|                          | FL   | FINELINE           | Fine linear grain perfectly balanced with a hint of sheen   | 4                         | •    |               |                     | •     | •                         |           |         | •            |         |       |        |                                  |
| M                        | GV   | GROOVY             | Eclectic abstract pattern that appears to<br>create motion  | 3                         | •    |               |                     | •     | •                         |           |         | •            |         |       |        |                                  |
| PREMIUM                  |      | HEX                | Geometric repeating pattern, low gloss                      | 2                         | •    |               |                     | •     | •                         |           |         | •            |         |       |        |                                  |
| Я                        | IW   | IRONWOOD           | Natural flowing wood texture, low gloss                     | 3                         | ٠    |               |                     | ٠     | •                         |           |         | •            |         | _     | _      |                                  |
|                          |      | METALZ             | Metal look, high gloss metal finish                         | 13                        | •    |               |                     | •     | •                         |           |         | •            |         |       |        |                                  |
|                          | NW   | NATURAL WOOD       | Real wood texture, low gloss                                | 3                         | •    |               | •                   | •     | •                         |           |         | ٠            |         | •     |        |                                  |
|                          | NS   | NATURAL STONE      | indentations offering a time-worn look                      | 5                         | •    |               |                     | •     | •                         |           |         | •            |         |       |        |                                  |
|                          | SL   | SLATE              | Deeply embossed slate finish                                | 6                         | •    | _             |                     | •     | •                         | _         |         | •            | _       | _     | _      |                                  |
|                          | TL   | TIMBERLINE         | gloss and matte finish                                      | 9                         | •    |               |                     | •     | •                         |           |         | •            |         |       |        |                                  |
|                          | TW   | TACTILE WEAVE      | Modern woven fabric, low gloss                              | 3                         | •    |               |                     | ٠     | •                         |           |         | •            |         |       |        |                                  |
| ESD                      | LS   | SUEDE ESD          | ESD Only - Low gloss, textured finish                       | 8                         |      |               |                     |       |                           |           |         |              | •       |       |        |                                  |
| FLAWLESS™                |      | SOFT TOUCH         | Flawless Only - Ultra super matte,<br>fingerprint resistant | 2                         |      | •<br>Thicklas | The s               |       | •                         |           |         |              |         |       |        |                                  |

## HPL & TFL FINISH OPTIONS

28 HPL FINISH OPTIONS

GROOVY - G

- 8 HPL/TFL CROSSOVER FINISH OPTIONS .
- 7 TFL COORDINATING FINISH OPTIONS •

Reference the Panolam Surface Systems finish options charts for finish options by product type.

AGED BARK - AB

Tenotes cross over finish available on both HPL & TFL surfaces

TFL ONLY / COORDINATING FINISH OPTIONS CATHEDRAL POLISHED CHAMOIS CRYSTAL **MEDIUM GLOSS** SATIN TEXTURAL TEXTURE CATHEDRAL

Reference TFL finish options chart for coordinating HPL finish option