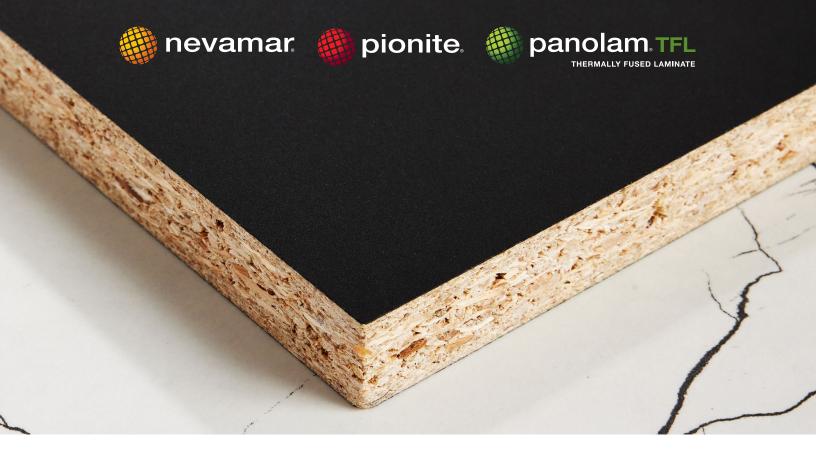

## Our next generation surfacing solution.

**Modern Matte** is a premium velvet touch ultra matte finish with smudge and fingerprint proof aesthetics. The advanced surfacing technology of Modern Matte offers high-definition clarity allowing the decorative to appear as it was truly intended.

Modern Matte is available on a wide breadth of Panolam surfacing solutions; available in HPL (high pressure laminate) Thrucolor™ laminate, ThickLam™ phenolic and TFL (thermally fused laminate) panels.

## Available:

Made to order in all Nevamar, Pionite and Panolam color lines.

Standard minimums apply.

Contact your PSS representative for further details.