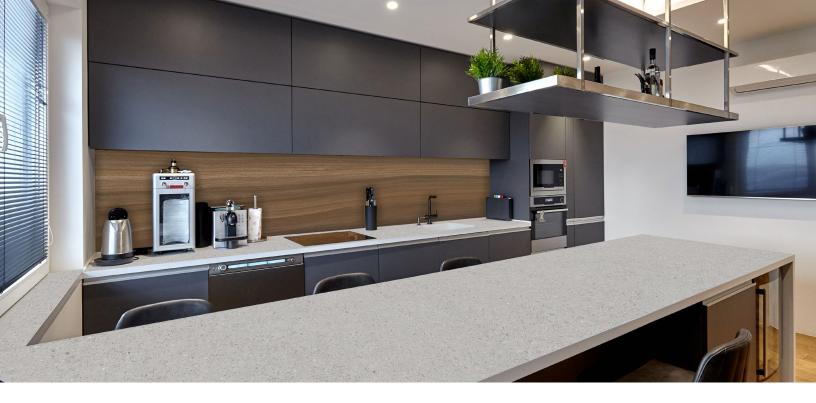

**Modern Matte** the unmistakable choice for all your horizontal and vertical surfaces including high touch areas such as countertops, cabinets, furniture, panels, architectural doors, and partitions.