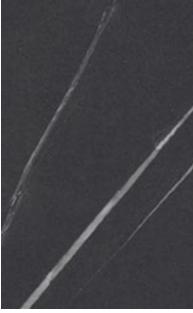

#### Estasi

Estasi is a gorgeous color wash of black stone with a soft white veining which creates large movement for your eye to travel across the slab. This pattern will bring elegance to any intertior, working well in horizontal and vertical applications along with furniture and fixtures.