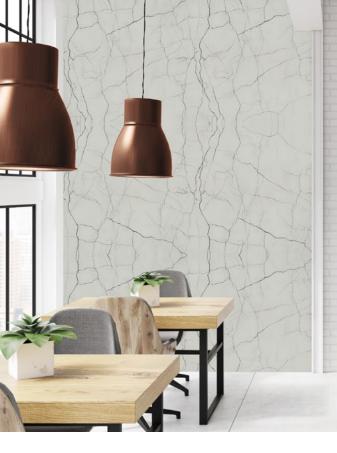

#### **Rinnovato Marble**

Volare Carrara

### **Rinnovato Marble**

This elegant and modern marble has large organic movement throughout the slab. It is a piece of art that will enhance any interior with beauty and interest without overpowering the space. It works well with dark wood to create contrast and warmth.