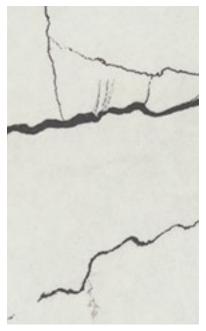

#### Speranza

Speranza: Bold and Beautiful! This stunning large scale black veining on a nuanced warm white background will turn any space into a masterpiece! With Speranza you will surely meet your design Expectations.