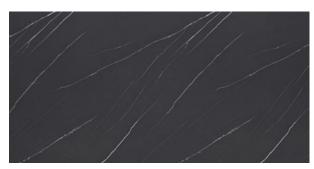

#### Estasi

Estasi is a gorgeous color wash of black stone with a soft white veining which creates large movement for your eye to travel across the slab. This pattern will bring elegance to any intertior, working well in horizontal and vertical applications along with furniture and fixtures.