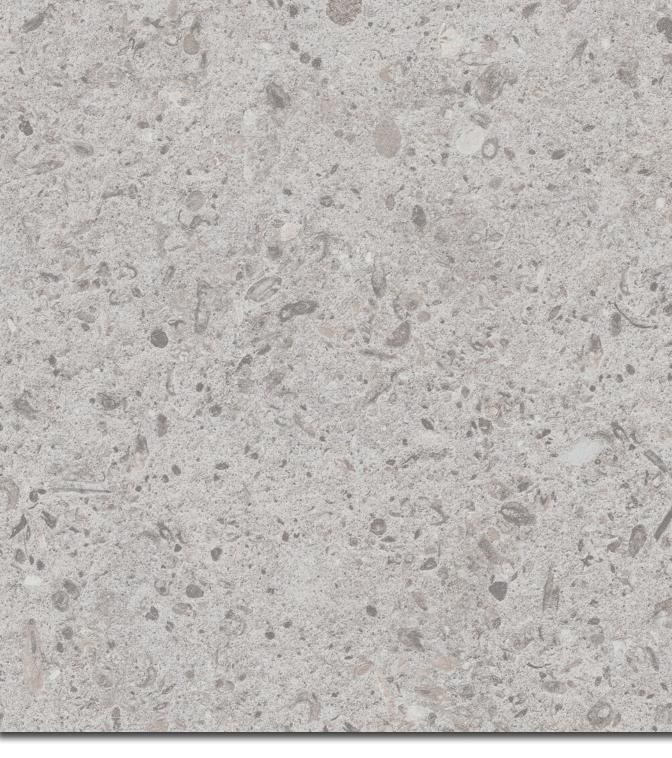

### Liberata Aggregate

This pattern replicates a course asphalt like texture. The irregular inclusions give a varied and dynamic look with a sense of the rugged outdoors that simultaneously evokes a sense of calm. Liberata Aggregate is beautiful with just about any combination of wood grains, bringing the spa aesthetic to any interior.