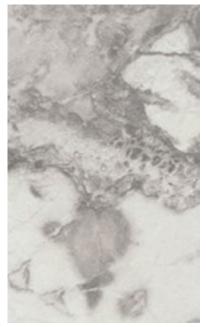

### **Rinnovato Marble**

This elegant and modern marble has large organic movement throughout the slab. It is a piece of art that will enhance any interior with beauty and interest without overpowering the space. It works well with dark wood to create contrast and warmth.