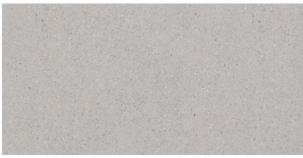

Liberata Aggregate

### Liberata Aggregate

This pattern replicates a course asphalt like texture. The irregular inclusions give a varied and dynamic look with a sense of the rugged outdoors that simultaneously evokes a sense of calm. Liberata Aggregate is beautiful with just about any combination of wood grains, bringing the spa aesthetic to any interior.