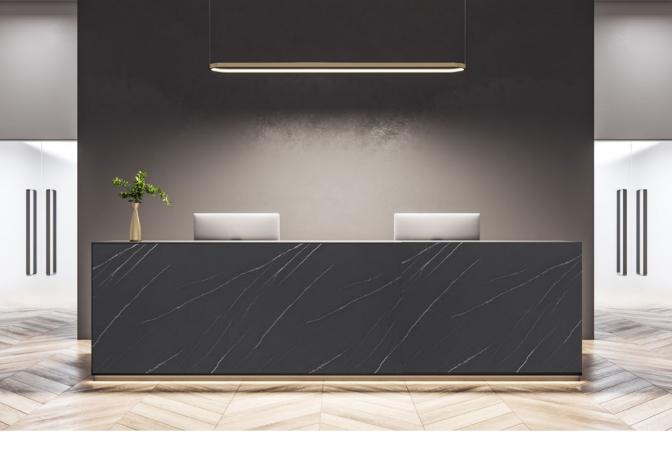

#### Estasi

Estasi is a gorgeous color wash of black stone with a soft white veining which creates large movement for your eye to travel across the slab. This pattern will bring elegance to any intertior, working well in horizontal and vertical applications along with furniture and fixtures.