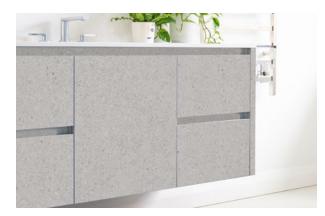

Liberata Aggregate

### Liberata Aggregate

This pattern replicates a course asphalt like texture. The irregular inclusions give a varied and dynamic look with a sense of the rugged outdoors that simultaneously evokes a sense of calm. Liberata Aggregate is beautiful with just about any combination of wood grains, bringing the spa aesthetic to any interior.