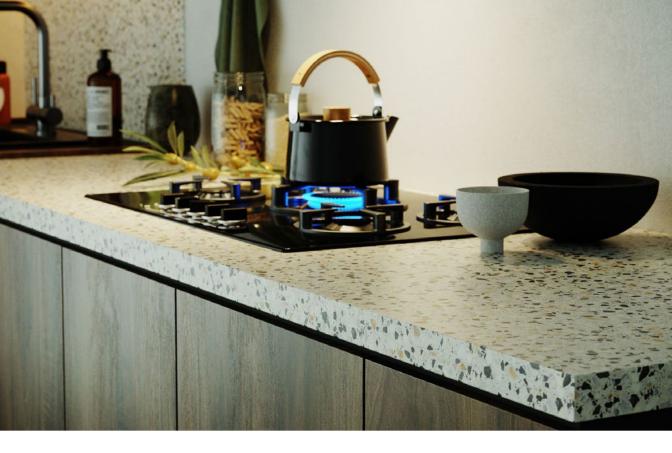

### Spirito Terrazzo

Estasi

Speranza

#### Spirito Terrazzo

Spirito Terrazzo is a modern take on vintage material. It evokes a sense of style that is fun and playful. You can design with this material using it for many substrates where you need that lighthearted elegance. From counter tops to furniture to accent walls this pattern will bring a sense of spirit to any interior.