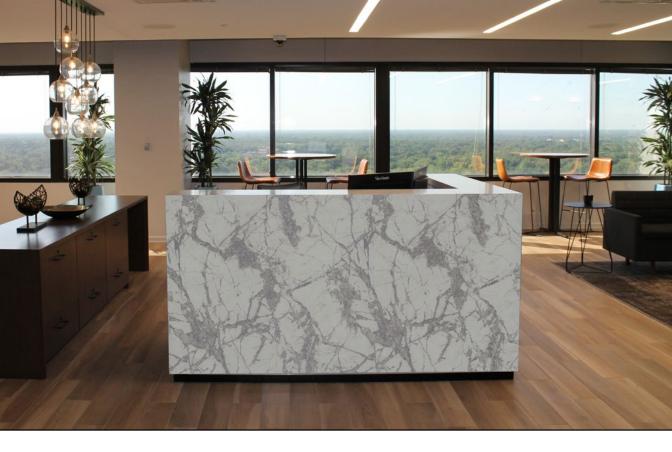

### Volare Carrara

A Beautiful white marble that is in great demand for its unique varieties quarried in Italy's Carrara Region. It is a distinguished sort of Carrara marble in which elegant, softly contoured areas of white are crossed by striking swirls and veins.