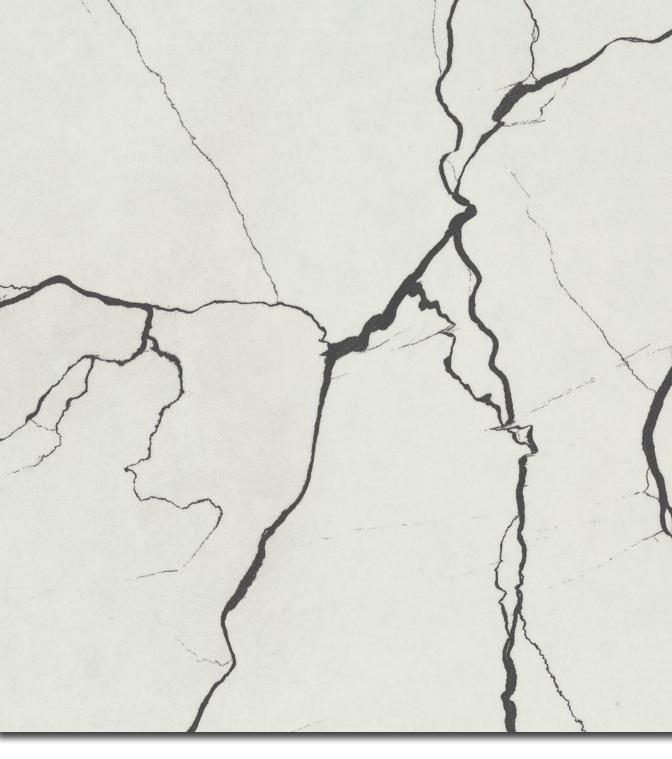

#### **Rinnovato Marble**

Volare Carrara

### **Rinnovato Marble**

This elegant and modern marble has large organic movement throughout the slab. It is a piece of art that will enhance any interior with beauty and interest without overpowering the space. It works well with dark wood to create contrast and warmth.