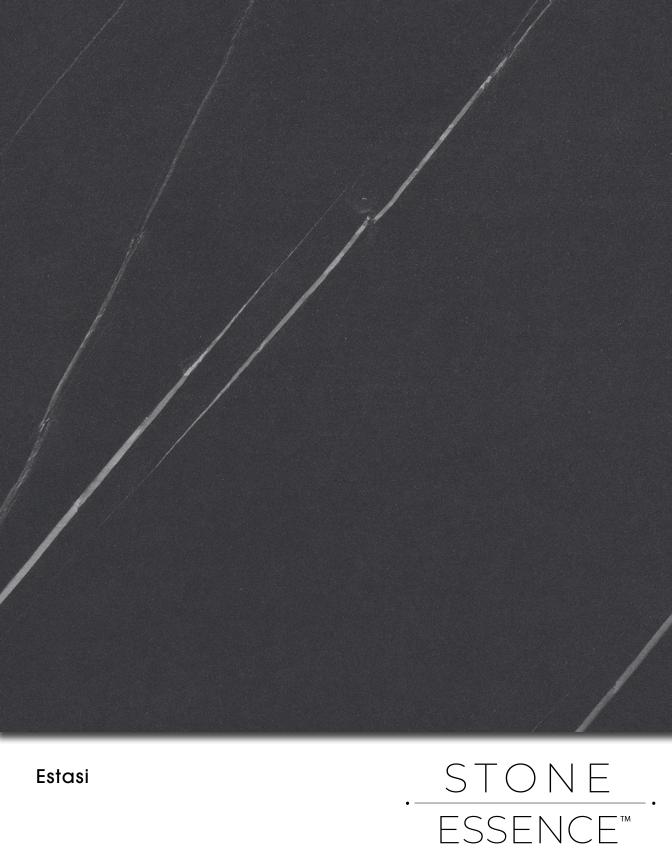

#### Estasi

Estasi is a gorgeous color wash of black stone with a soft white veining which creates large movement for your eye to travel across the slab. This pattern will bring elegance to any intertior, working well in horizontal and vertical applications along with furniture and fixtures.