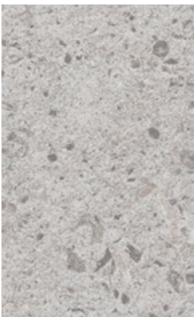

### Liberata Aggregate

This pattern replicates a course asphalt like texture. The irregular inclusions give a varied and dynamic look with a sense of the rugged outdoors that simultaneously evokes a sense of calm. Liberata Aggregate is beautiful with just about any combination of wood grains, bringing the spa aesthetic to any interior.