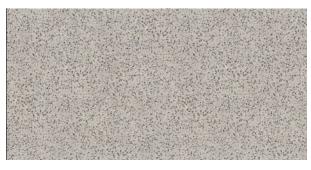

Liberata Aggregate

### Liberata Aggregate

This pattern replicates a course asphalt like texture. The irregular inclusions give a varied and dynamic look with a sense of the rugged outdoors that simultaneously evokes a sense of calm. Liberata Aggregate is beautiful with just about any combination of wood grains, bringing the spa aesthetic to any interior.