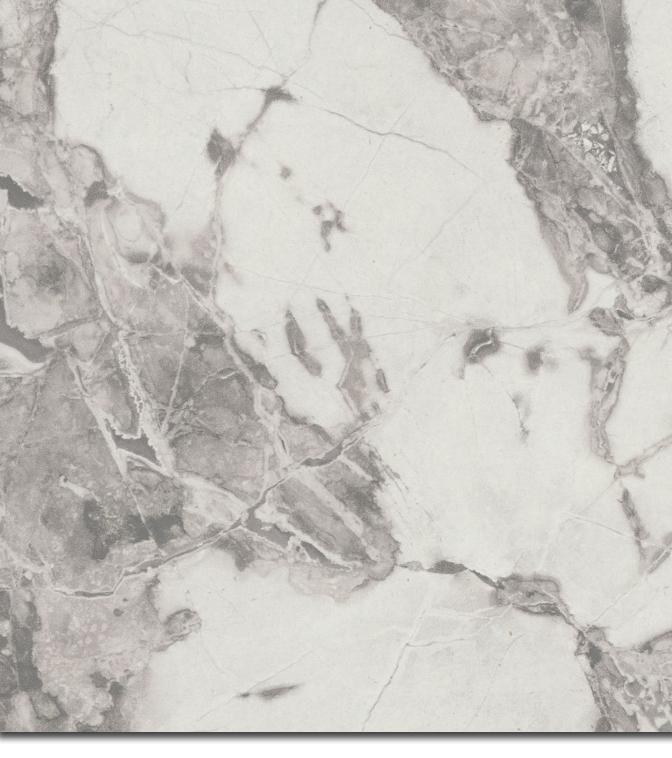

#### Speranza

Speranza: Bold and Beautiful! This stunning large scale black veining on a nuanced warm white background will turn any space into a masterpiece! With Speranza you will surely meet your design Expectations.