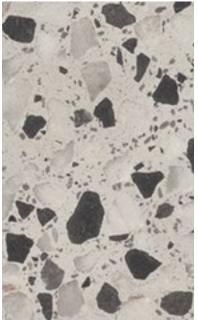

#### Spirito Terrazzo

Spirito Terrazzo is a modern take on vintage material. It evokes a sense of style that is fun and playful. You can design with this material using it for many substrates where you need that lighthearted elegance. From counter tops to furniture to accent walls this pattern will bring a sense of spirit to any interior.