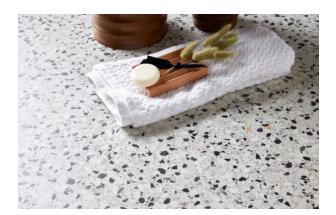

### Spirito Terrazzo

Estasi

Speranza

#### Spirito Terrazzo

Spirito Terrazzo is a modern take on vintage material. It evokes a sense of style that is fun and playful. You can design with this material using it for many substrates where you need that lighthearted elegance. From counter tops to furniture to accent walls this pattern will bring a sense of spirit to any interior.