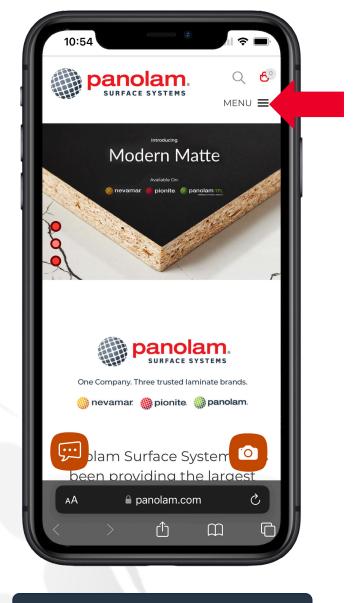

## Accessing The Digital Guide

Two ways to access Panolam's Decorative Surfaces Guide – Digital Guide tool:

- 1. On your mobile device, go to <a href="www.panolam.com">www.panolam.com</a> and click on the menu in the top right corner of your screen (see image 1A), then click on the Digital Guide to access (visual step-by-step guide on next page).
- 2. On your mobile device, open your camera, and scan the QR code on the inside cover of the physical binder titled: "2. Digital Guide" (see image 1B).

\*Image 1B

1. Click on the menu

2. Select "Digital Guide"