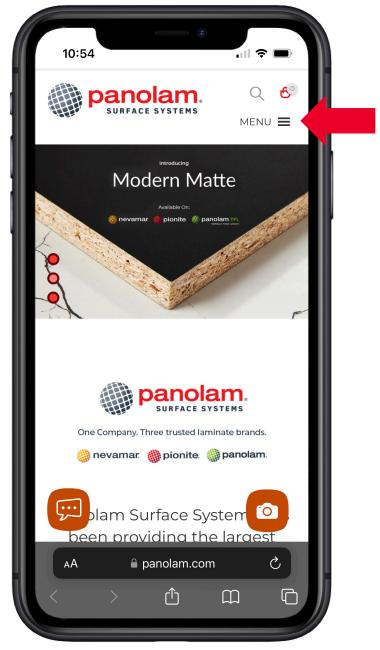

## Accessing The Digital Guide

Two ways to access Panolam's Decorative Surfaces Guide – Digital Guide tool:

- 1. On your mobile device, go to <a href="www.panolam.com">www.panolam.com</a> and click on the menu in the top right corner of your screen (see image 1A), then click on the Digital Guide to access (visual step-by-step guide on next page).
- 2. On your mobile device, open your camera, and scan the QR code on the inside cover of the physical binder titled: "2. Digital Guide" (see image 1B).

\*Image 1B

1. Click on the menu

2. Select "Digital Guide"