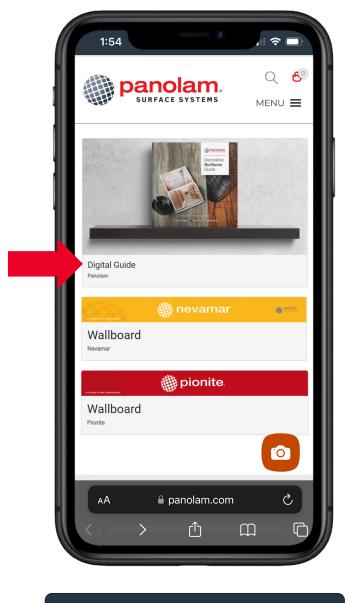

## Accessing The Digital Guide

Two ways to access Panolam's Decorative Surfaces Guide – Digital Guide tool:

- 1. On your mobile device, go to <a href="www.panolam.com">www.panolam.com</a> and click on the menu in the top right corner of your screen (see image 1A), then click on the Digital Guide to access (visual step-by-step guide on next page).
- 2. On your mobile device, open your camera, and scan the QR code on the inside cover of the physical binder titled: "2. Digital Guide" (see image 1B).

\*Image 1B

1. Click on the menu

2. Select "Digital Guide"